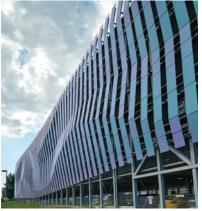

## Parking house LEJ Campus in Leipzig (DE)

In our first hybrid project, the new parking garage of DHL, building-integrated photovoltaics in the building envelope and rooftop solar systems were combined to cover a large part of the DHL campus' electricity requirements.

809 MWh

Energy yield per year

305,550 kg/year

CO<sub>2</sub> savings based on country-specific emission factors, determined in 2024

SKALA Black, Light Green

Customer: Leipziger Stadtbau AG
Architects: Melicia Planchart,

Architektur von Domaros

Project realization: 2023

Location: Schkeuditz, Germany

Building type: Parking house
Facade/roof: 1,872 m<sup>2</sup> | 2,820 m<sup>2</sup>

Facade/roof: 2,002 modules | 1,307 modules

Facade/roof: 240 kWp/ 588 kWp
PV modules roof: Jetion monokristallin

Project partners: elektroBAU Dresden GmbH

Photos: Olaf Rohl

AVANCIS GmbH | www.skalafacade.com +49(0)34217388-0 | sales@avancis.de