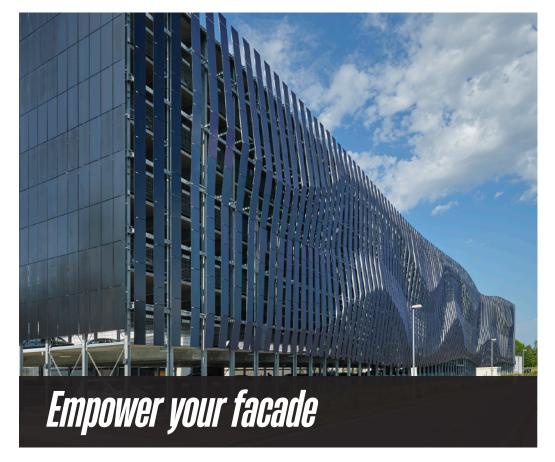

## Parking house LEJ Campus in Leipzig (DE)

In our first hybrid project, the new parking garage of DHL, building-integrated photovoltaics in the building envelope and rooftop solar systems were combined to cover a large part of the DHL campus' electricity requirements.

809 MWh

Energy yield per year

305,550 kg/year

CO<sub>2</sub> savings based on country-specific emission factors, determined in 2024

SKALA Black, Light Green

Customer: Leipziger Stadtbau AG
Architects: Melicia Planchart,

Architektur von Domaros

Project realization: 2023

Location: Schkeuditz, Germany

Building type: Parking house
Facade/roof: 1,872 m<sup>2</sup> | 2,820 m<sup>2</sup>

Facade/roof: 2,002 modules | 1,307 modules

Facade/roof: 240 kWp/ 588 kWp
PV modules roof: Jetion monokristallin

Project partners: elektroBAU Dresden GmbH

Photos: Olaf Rohl

AVANCIS GmbH | www.skalafacade.com +49(0)34217388-0 | sales@avancis.de