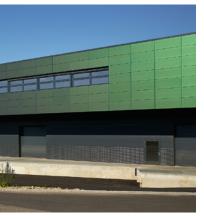

## Campus Aqua in Büsserach (CH)

New warehouse surrounded by a complete solar facade mounted on the north, east, south and west facade. The solar facade is composed of green SKALA modules in standard size combined with customized lengths covering 70 % of the energy self-consumption of the building.

Project realization: 2020

Location: Büsserach, Switzerland

Building typ: Industrial building

Facade area: 1,432 m<sup>2</sup>

Number of modules: 1,359 modules

Plant power: 176.67 kWp

Project partners: SwissFassadenTechnik AG, Bern