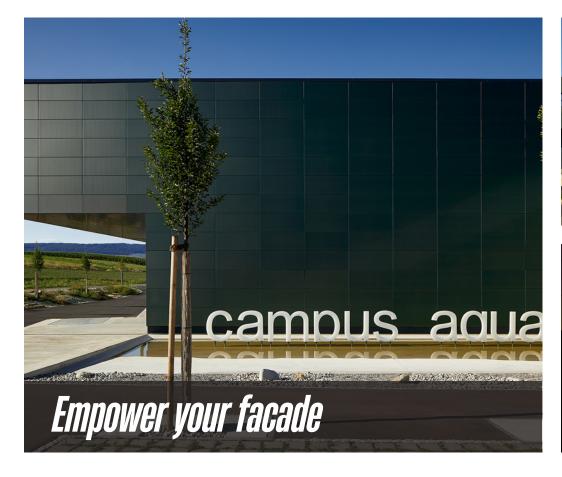

## Campus Aqua in Büsserach (CH)

New warehouse surrounded by a complete solar facade mounted on the north, east, south and west facade. The solar facade is composed of green SKALA modules in standard size combined with customized lengths covering 70 % of the energy self-consumption of the building.

*90 MWh* 

Energy yield per year

*1,200 kg/year* 

CO<sub>2</sub> savings based on country-specific emission factors, determined in 2021

SKALA Green

Customer: AquaSolar AG

Architects: Jeker Architekten SIA AG, Basel

Project realization: 2020

Location: Büsserach, Switzerland

Building typ: Industrial building

Facade area: 1,432 m<sup>2</sup>

Number of modules: 1,359 modules

Plant power: 176.67 kWp

Project partners: SwissFassadenTechnik AG, Bern