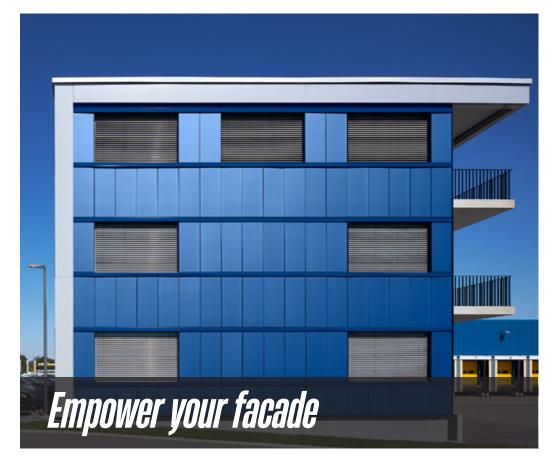

## Volg Konsumwaren AG in Oberbipp (CH)

The energy-efficient refurbishment was carried out during ongoing operations. In addition to the roof-mounted PV systems, the west side was given a solar facade in the customer color "Volgblau" with standard and reduced-length modules.

7.5 MWh

Energy yield per year

100 kg/year

CO<sub>2</sub> savings based on country-specific emission factors, determined in 2019

SKALA Blue

Customer: Solvatec AGROLA AG, Basel

Project realization: 2018

Location: Oberbipp, Switzerland

Building typ: Office Building | Renovation

Facade area: 71 m<sup>2</sup>

Number of modules: 80 modules
Plant power: 10.25 kWp

Project partners: SwissFassadenTechnik AG, Bern

Photos: Albrecht Voss

AVANCIS GmbH | www.skalafacade.com +49(0)34217388-0 | sales@avancis.de