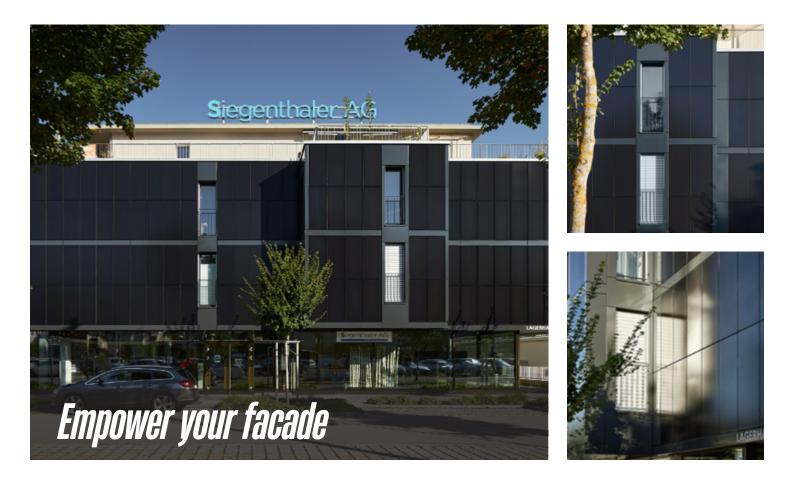

## Senn Areal in Bern (CH)

New construction of the energy-efficient residential and commercial building with a solar facade on the south-east side of the building. Our black frameless SKALA modules meet all the requirements for aesthetics and high quality.