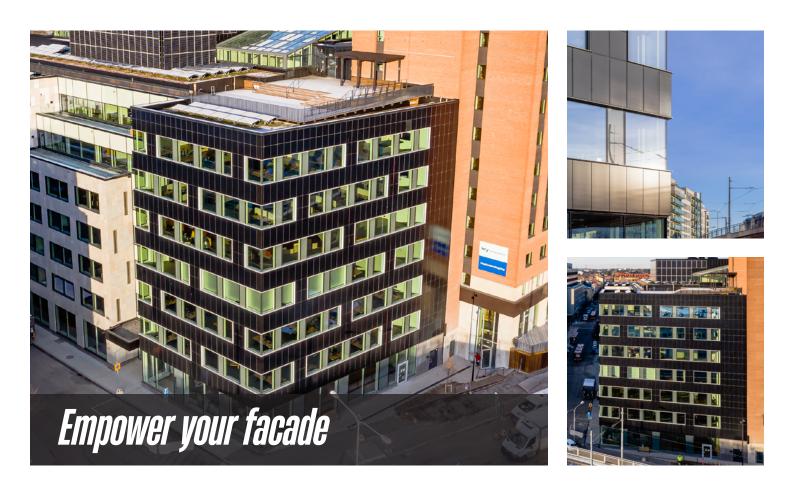

## Nya Kronan in Sundbyberg (SE)

As part of an extension, the office building was designed to achieve the highest level of LEED Platinum Core & Shell environmental certification. The black SKALA modules integrated between the ribbon windows play a part in this.

**48.93 MWh** Energy yield per year

Ø

400 kg/year

CO<sub>2</sub> savings based on country-specific emission factors, determined in 2024

SKALA Black

| Customer:            | SKANSKA                 |
|----------------------|-------------------------|
| Architects:          | C.F. Moller Architects  |
| Project realization: | 2021                    |
| Location:            | Sundbyberg, Sweden      |
| Building typ:        | Residential building    |
| Facade area:         | 527 m <sup>2</sup>      |
| Number of modules:   | 588 modules             |
| Plant power:         | 68.59 kWp               |
| Project partners:    | elektroBAU Dresden GmbH |
|                      | Solkompaniet            |
| Photos:              | Christian Boo           |