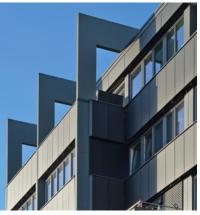

## Bremer Tor in Vechta (DE)

50-year-old building was completely renovated, technically and energetically brought up to date according to Energy Efficiency 100. 234 anthracite-colored SKALA modules were integrated into the facade below the window strips and on the parapets.