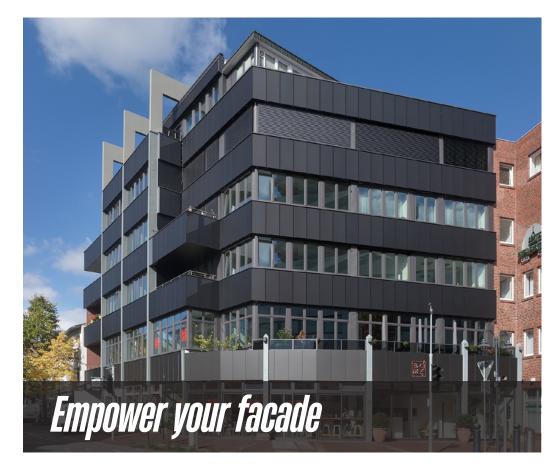

## Bremer Tor in Vechta (DE)

50-year-old building was completely renovated, technically and energetically brought up to date according to Energy Efficiency 100. 234 anthracite-colored SKALA modules were integrated into the facade below the window strips and on the parapets.

*19.42 MWh* 

Energy yield per year

6,800 kg/year

CO<sub>2</sub> savings based on country-specific emission factors, determined in 2022

SKALA Anthracite

Customer: Grieshop Vechta

Architects: Bocklage + Buddelmeyer

Architekten GmbH, Vechta

Project realization: 2021

Location: Vechta, Germany

Building type: Residential & commercial building

Facade area: 246.5 m<sup>2</sup>

Number of modules: 234 modules

Plant power: 32.8 kWp