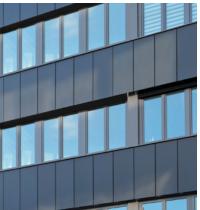

## Bremer Tor in Vechta (DE)

50-year-old building was completely renovated, technically and energetically brought up to date according to Energy Efficiency 100. 234 anthracite-colored SKALA modules were integrated into the facade below the window strips and on the parapets.