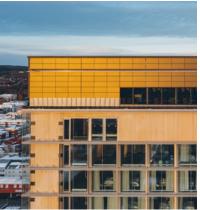

## Sara Kulturhus in Skelleftea (SE)

This new multi-purpose building was constructed entirely of wood. Our bronze-colored SKALA modules enclose the SPA area located on the top floor at a height of 80 m and are a wonderful addition to the wooden construction of the building.

**21.8 MWh**Energy yield per year

200 kg/year

CO<sub>2</sub> savings based on country-specific emission factors, determined in 2024

SKALA Bronze

Customer: Kraftpojkarna Sverige AB

Architects: White Arkitekter

Project realization: 2021

Location: Skelleftea, Sweden
Building typ: Wooden skyscraper

Facade area: 319 m<sup>2</sup>

Number of modules: 304 modules

Plant power: 39.52 kWp

Project partners: elektroBAU Dresden GmbH