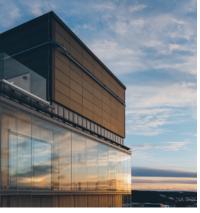

## Sara Kulturhus in Skelleftea (SE)

This new multi-purpose building was constructed entirely of wood. Our bronze-colored SKALA modules enclose the SPA area located on the top floor at a height of 80 m and are a wonderful addition to the wooden construction of the building.

**21.8 MWh**Energy yield per year

200 kg/year

CO<sub>2</sub> savings based on country-specific emission factors, determined in 2024

SKALA Bronze

Customer: Kraftpojkarna Sverige AB

Architects: White Arkitekter

Project realization: 2021

Location: Skelleftea, Sweden
Building typ: Wooden skyscraper

Facade area: 319 m<sup>2</sup>

Number of modules: 304 modules

Plant power: 39.52 kWp

Project partners: elektroBAU Dresden GmbH