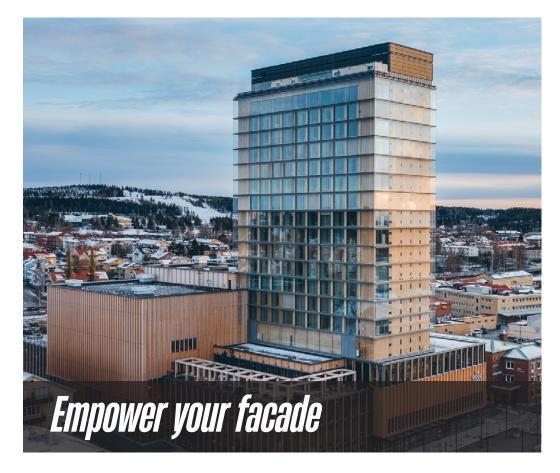

## Sara Kulturhus in Skelleftea (SE)

This new multi-purpose building was constructed entirely of wood. Our bronze-colored SKALA modules enclose the SPA area located on the top floor at a height of 80 m and are a wonderful addition to the wooden construction of the building.

**21.8 MWh**Energy yield per year

200 kg/year

CO<sub>2</sub> savings based on country-specific emission factors, determined in 2024

SKALA Bronze

Customer: Kraftpojkarna Sverige AB

Architects: White Arkitekter

Project realization: 2021

Location: Skelleftea, Sweden
Building typ: Wooden skyscraper

Facade area: 319 m<sup>2</sup>

Number of modules: 304 modules

Plant power: 39.52 kWp

Project partners: elektroBAU Dresden GmbH