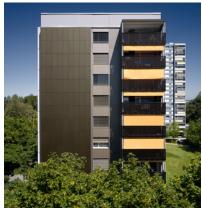

## Melchiorstraße in Bern (CH)

Complete renovation of the residential complex built in 1971. Two bronze colored solar facades on the south and west side of the high-rise building produce part of energy and heat to improve the ecological assessment of the building.

*18.6 MWh* 

Energy yield per year

200 kg/year

CO<sub>2</sub> savings based on country-specific emission factors, determined in 2019

SKALA Bronze

Customer: FamBau

Architects: W2H Architekten, Bern

Project realization: 2018

Location: Bern, Switzerland

Building typ: Residential | Renovation

Facade area: 267.75 m<sup>2</sup>

Number of modules: 260 modules

Plant power: 37 kWp

Project partners: SwissFassadentechnik AG, Bern

Photos: Albrecht Voss