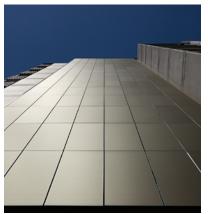

## Melchiorstraße in Bern (CH)

Complete renovation of the residential complex built in 1971. Two bronze colored solar facades on the south and west side of the high-rise building produce part of energy and heat to improve the ecological assessment of the building.

*18.6 MWh* 

Energy yield per year

200 kg/year

CO<sub>2</sub> savings based on country-specific emission factors, determined in 2019

SKALA Bronze

Customer: FamBau

Architects: W2H Architekten, Bern

Project realization: 2018

Location: Bern, Switzerland

Building typ: Residential | Renovation

Facade area: 267.75 m<sup>2</sup>

Number of modules: 260 modules

Plant power: 37 kWp

Project partners: SwissFassadentechnik AG, Bern

Photos: Albrecht Voss