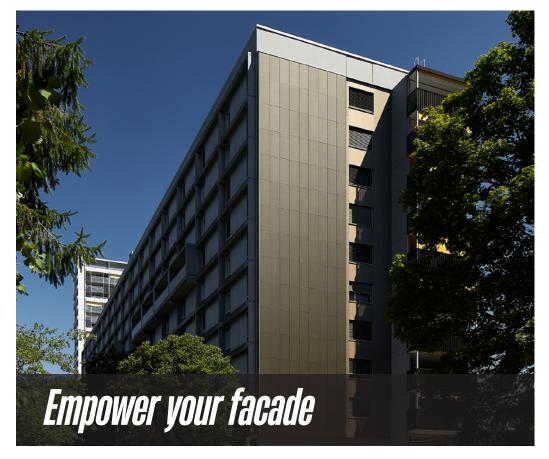

## Melchiorstraße in Bern (CH)

Complete renovation of the residential complex built in 1971. Two bronze colored solar facades on the south and west side of the high-rise building produce part of energy and heat to improve the ecological assessment of the building.

*18.6 MWh* 

Energy yield per year

200 kg/year

CO<sub>2</sub> savings based on country-specific emission factors, determined in 2019

SKALA Bronze

Customer: FamBau

Architects: W2H Architekten, Bern

Project realization: 2018

Location: Bern, Switzerland

Building typ: Residential | Renovation

Facade area: 267.75 m<sup>2</sup>

Number of modules: 260 modules

Plant power: 37 kWp

Project partners: SwissFassadentechnik AG, Bern

Photos: Albrecht Voss