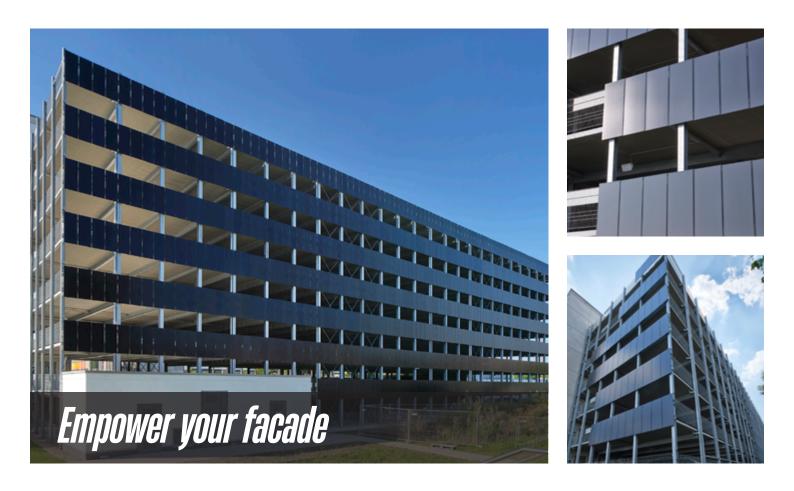

## RWE parking house in Essen (DE)

The use of a simplified substructure makes the realisation of the solar facade on this multi-storey car parking house particularly attractive and is therefore groundbreaking for the further development installation use on industrial facades.

**66.84 MWh** Energy yield per year

Ø

23,500 kg/year

CO<sub>2</sub> savings based on country-specific emission factors, determined in 2023

SKALA Black

## Customer/Architect:

RWE Technology International GmbHProject realization:2022Location:Essen, GermanyBuilding type:Parking houseFacade area:840 m²Number of modules:800 modulesPlant power:120 kWpProject partners:elektroBAU Dresden GmbHPhotos:Olaf Rohl