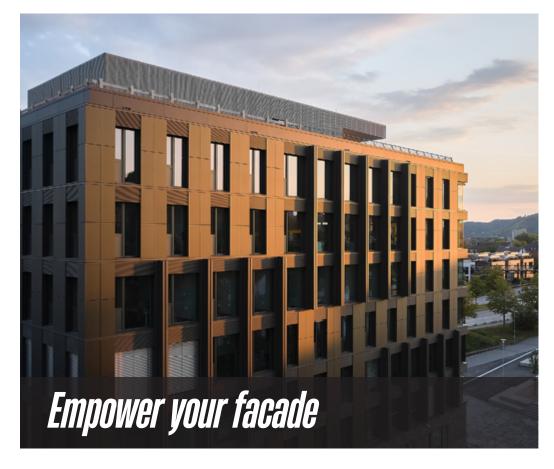

## Westspitze in Tübingen (DE)

Seven storey office building in new wood-concrete hybrid construction with mixed use of office space, medical practices and other services. The cladding material of the energy efficiency house is a solar facade made out of bronze SKALA modules.

50.43 MWh

Energy yield per year

17,800 kg/year

CO<sub>2</sub> savings based on country-specific emission factors, determined in 2021

SKALA Bronze

Customer: pro.b Projekt GmbH & Co. KG,

Tübingen

Architects: a+r Architekten, Tübingen

Project realization: 2020

Location: Tübingen, Germany
Building typ: Commercial Building

Facade area: 659 m<sup>2</sup>

Number of modules: 634 modules

Plant power: 82.42 kWp

Project partners: SwissFassadenTechnik AG, Bern