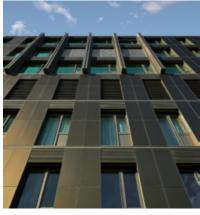

## Westspitze in Tübingen (DE)

Seven storey office building in new wood-concrete hybrid construction with mixed use of office space, medical practices and other services. The cladding material of the energy efficiency house is a solar facade made out of bronze SKALA modules.

50.43 MWh

Energy yield per year

17,800 kg/year

CO<sub>2</sub> savings based on country-specific emission factors, determined in 2021

SKALA Bronze

Customer: pro.b Projekt GmbH & Co. KG,

Tübingen

Architects: a+r Architekten, Tübingen

Project realization: 2020

Location: Tübingen, Germany
Building typ: Commercial Building

Facade area: 659 m<sup>2</sup>

Number of modules: 634 modules

Plant power: 82.42 kWp

Project partners: SwissFassadenTechnik AG, Bern