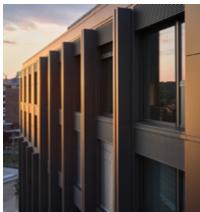

## Westspitze in Tübingen (DE)

Seven storey office building in new wood-concrete hybrid construction with mixed use of office space, medical practices and other services. The cladding material of the energy efficiency house is a solar facade made out of bronze SKALA modules.

50.43 MWh

Energy yield per year

17,800 kg/year

CO<sub>2</sub> savings based on country-specific emission factors, determined in 2021

SKALA Bronze

Customer: pro.b Projekt GmbH & Co. KG,

Tübingen

Architects: a+r Architekten, Tübingen

Project realization: 2020

Location: Tübingen, Germany
Building typ: Commercial Building

Facade area: 659 m<sup>2</sup>

Number of modules: 634 modules

Plant power: 82.42 kWp

Project partners: SwissFassadenTechnik AG, Bern